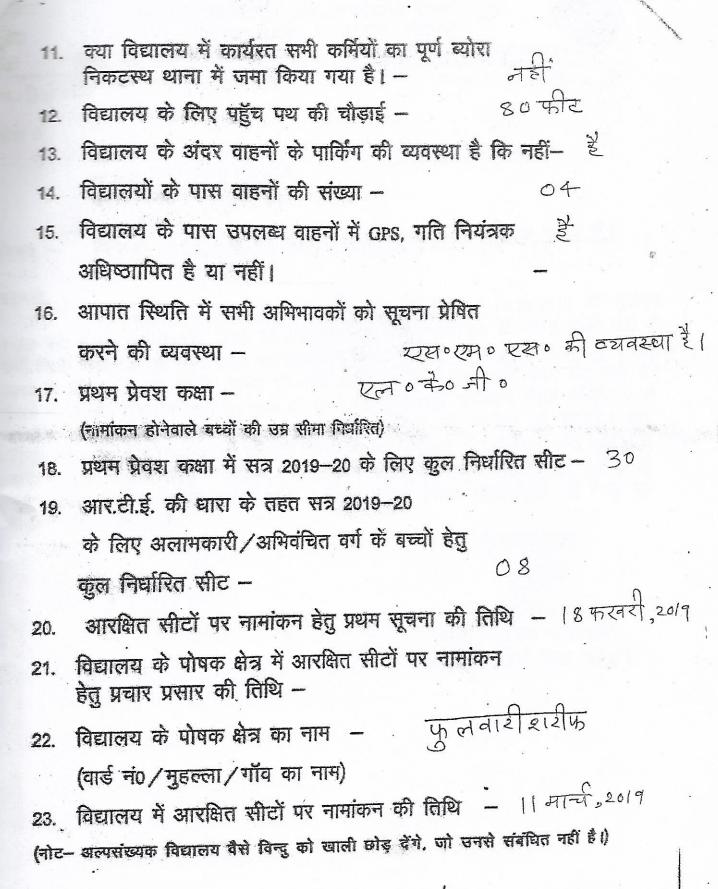

### (43 5018-50)

भीरे विद्यालय का नाम न डी० २० वी० पिल्लिक स्कूलि (विद्यालय का पार्ट मुहत्ला/गोव में अवस्थित है) 2. विद्यालय का पता — वाह्मी काम्पलेक्स कुलवारी शूरीफ, परना – 801505

3. शाजस्व/अंचल का नाम . - प्राजस्व/अंचल का नाम

. विद्यालय का यू-डायस कोढ - ।७२८०९०३।०२

. क्या विद्यालय आवासीय व्यवस्था के तहत संचालित है यदि हॉ

जक्रीार फ़की एक्फ़िक प्रिमागर ि

- ९ ई कि का जाप कर चलाई जा रही है ? -

6. विद्यालय के सभी महत्वपूर्ण स्थानों (यथा– शोवालय

अने जाने का स्वस्ता एवं सभी प्रवेश एवं निकासी हाए) - किन् की ई क्रमाछाधार १५मर्क पाञ १४

7. विद्यालय में युवह की सभा (Morning Assembly) -किम की ई ज्ञाम कि न्योप प्रति क

विद्यालय का कुल क्षेत्रफल एवं निर्मित क्षेत्रफल (वर्ग फीट) – २.२. एस इं

9. विद्यालय में खोहर दिवारी है कि नहीं — हु (3400 sqf) 3.00 sqf) 10. विद्यालय में शैक्षिणक एवं मेर शैक्षिणक कामीयों की संख्या — 92.

( 61至031升0部)

PRINCIPAL
D.A.V. Public School
C.B.S.E. Code No. 9285
C.B.S.E. Code No. 330066
Anulation No. 330066
Walmi Complex
Walmi Complex
Phulwari Sherii, Patna-801505